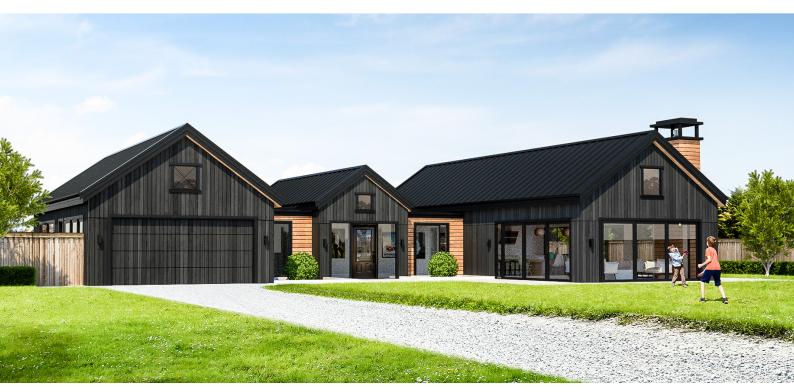

An architectural farm style house with triple gables make this home look absolutely stunning. Working from home is a real option with a good sized office directly off the foyer and a third toilet for guests. This home also comes with a media/ kids area, scullery, a large separate master with a big walk-in wardrobe, decent sized bedrooms, a separate laundry and a lounge with three outdoor spaces, covering all times of the day. If you're after a plan that has it all, this may well be your home!