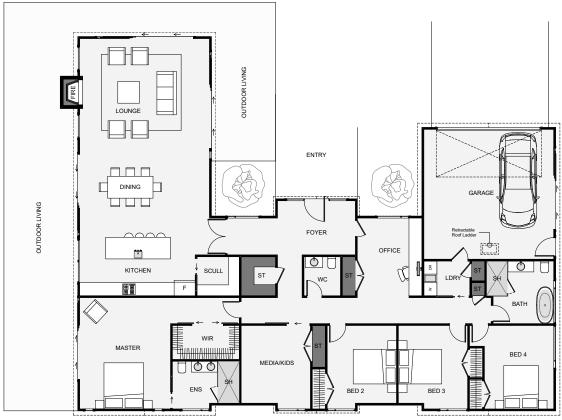

An architectural farm style house with triple gables make this home look absolutely stunning. Working from home is a real option with a good sized office directly off the foyer and a third toilet for guests. This home also comes with a media/ kids area, scullery, a large separate master with a big walk-in wardrobe, decent sized bedrooms, a separate laundry and a lounge with three outdoor spaces, covering all times of the day. If you're after a plan that has it all, this may well be your home!

Floor Area: 278m<sup>2</sup>

Contact us:

m: 027 2033 538
e: kieran@resibuilt.co.nz
www.resibuilt.co.nz