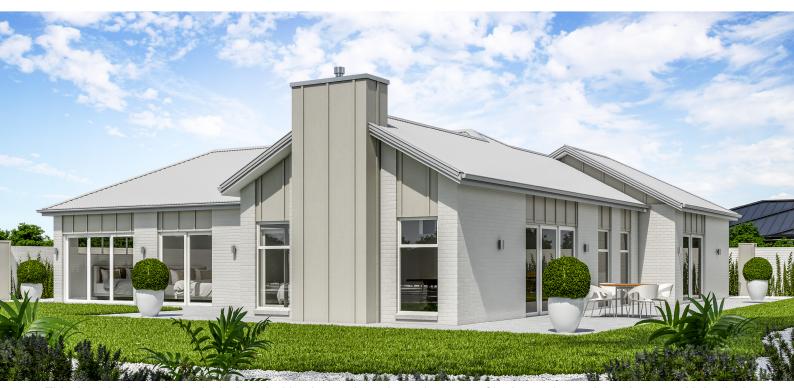

This three bedroom home is designed with a layout that takes advantage of both morning and evening sun with its dual outdoor living. Some nice features of this home are the back to back bathrooms, which keeps plumbing simplified, the bedrooms being positioned in their own wing and an additional study giving you the option of working from home! If you're looking for a three bedroom home with a styled traditional look and a layout that you'll be happy living in, years from now, look no further!