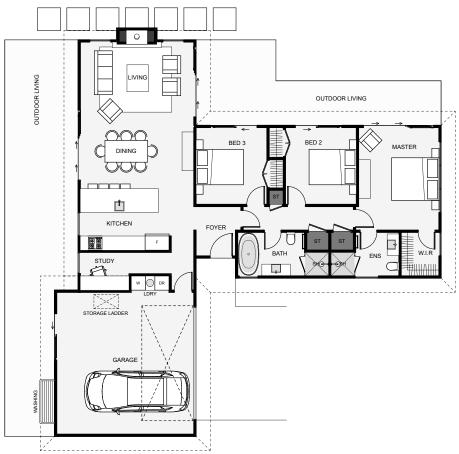

This three bedroom home is designed with a layout that takes advantage of both morning and evening sun with its dual outdoor living. Some nice features of this home are the back to back bathrooms, which keeps plumbing simplified, the bedrooms being positioned in their own wing and an additional study giving you the option of working from home! If you're looking for a three bedroom home with a styled traditional look and a layout that you'll be happy living in, years from now, look no further!

Floor Area: 156m<sup>2</sup>

Contact us:

m: 027 2033 538 e: kieran@resibuilt.co.nz www.resibuilt.co.nz